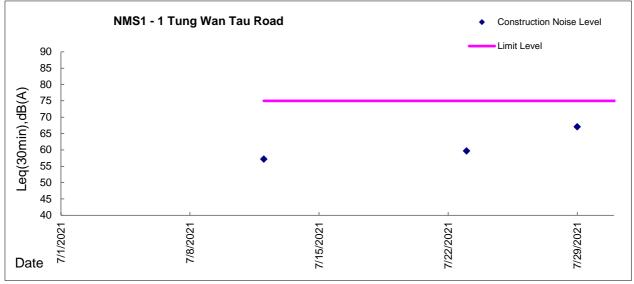

## Day Time (0700 - 1900hrs on normal weekdays)

Location: NMS1 - 1 Tung Wan Tau Road

| Date        | Weather | Time  | Measurement Noise Level |                 |                 | Average Noise Level#  | Baseline Level | Construction Noise Level | Limit Level |
|-------------|---------|-------|-------------------------|-----------------|-----------------|-----------------------|----------------|--------------------------|-------------|
|             |         |       | L <sub>eq</sub>         | L <sub>10</sub> | L <sub>90</sub> | L <sub>eq</sub>       | $L_{eq}$       | $L_{eq}$                 | $L_{eq}$    |
|             |         |       | Unit: dB(A), (30-min)   |                 | )-min)          | Unit: dB(A), (30-min) |                |                          |             |
| 12 Jul 2021 | Fine    | 13:33 | 61.9                    | 65.0            | 54.2            | 64.9                  | 60.1           | 57.2                     | 75          |
| 23 Jul 2021 | Fine    | 11:23 | 62.9                    | 63.2            | 53.7            | 65.9                  | 60.1           | 59.7                     | 75          |
| 29 Jul 2021 | Cloudy  | 9:52  | 67.9                    | 68.1            | 51.4            | 70.9                  | 60.1           | 67.1                     | 75          |

**Graphic Presentation of Noise Monitoring Result** 

Day Time (0700 - 1900hrs on normal weekdays)